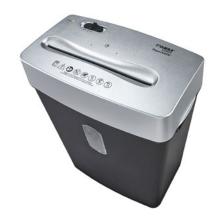

## Document shredders DAHLE PaperSAFE® 22022

- · oil- and maintenance free operation
- Energy-saving standby mode without any energy consumption easy on the environment
- Integrated light barrier for automatically starting and stopping the document shredder, ensuring fast availability and safe use
- · Convenient reverse function for manual control
- Motor cuts out automatically for safely opening the document shredder
- Practical filling-level indicator through viewing window instantly shows filling level
- · Removable top part for easily emptying the waste box
- 2-year warranty on proper working order provided the product is used as intended.
- Dimensions (H x W x D): 395 x 310 x 170 mm

## Document shredders DAHLE PaperSAFE® 22022

P-4 security: recommended, for example, for data media containing particularly sensitive, confidential and personal data

Paper easily feeds in sizes up to A5