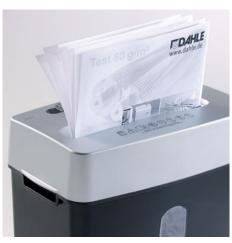

## Document shredders DAHLE PaperSAFE® 22022

P-4 security: recommended, for example, for data media containing particularly sensitive, confidential and personal data

Paper easily feeds in sizes up to A5