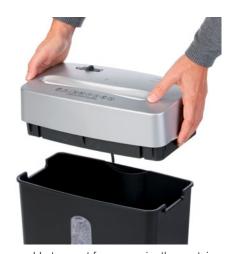

## Document shredders DAHLE PaperSAFE® 22022

- · oil- and maintenance free operation
- Energy-saving standby mode without any energy consumption easy on the environment
- Integrated light barrier for automatically starting and stopping the document shredder, ensuring fast availability and safe use
- · Convenient reverse function for manual control
- Motor cuts out automatically for safely opening the document shredder
- Practical filling-level indicator through viewing window instantly shows filling level
- · Removable top part for easily emptying the waste box
- 2-year warranty on proper working order provided the product is used as intended.
- Dimensions (H x W x D): 395 x 310 x 170 mm

Easy emptying of the waste container

Removable top part for conveniently emptying the waste box

Practical viewing window instantly shows how full the waste box is