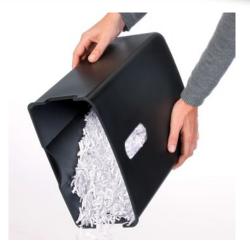

Easy emptying of the waste container

Removable top part for conveniently emptying the waste box

Practical viewing window instantly shows how full the waste box is