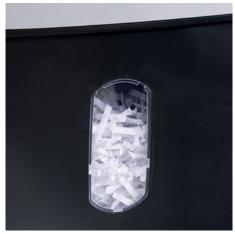

Easy emptying of the waste container

Removable top part for conveniently emptying the waste box

Practical viewing window instantly shows how full the waste box is