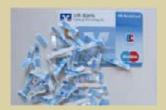

THIS SHREDDER - is suitable for destroying cheque cards

Security level S3 For confidential paperwork, such as personal information

Cutters in special steel

Shredded material easy to empty