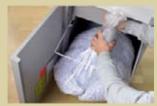

## 30214

The ideal shredder for your desk. Choose model 30214 if secret data are to be destroyed.

Elegant wooden cabinet with a break-proof plastic top cover - a timeless and attractive design. Easy to use electronic operation. Motor cuts out automatically when the door is open or the waste box is full. Cutters are made of special steel and cope with paper clips and staples. 10 spare waste bags no. 20704 come along with this shredder.