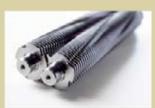

## 30214

The ideal shredder for your desk. Choose model 30214 if secret data are to be destroyed.

Elegant wooden cabinet with a break-proof plastic top cover - a timeless and attractive design. Easy to use electronic operation. Motor cuts out automatically when the door is open or the waste box is full. Cutters are made of special steel and cope with paper clips and staples. 10 spare waste bags no. 20704 come along with this shredder.