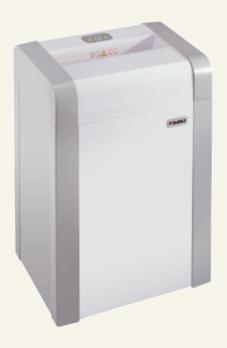

## Deskside/Office Shredder

## 30214

The ideal shredder for your desk. Choose model 30214 if secret data are to be destroyed.

Elegant wooden cabinet with a break-proof plastic top cover - a timeless and attractive design. Easy to use electronic operation. Motor cuts out automatically when the door is open or the waste box is full. Cutters are made of special steel and cope with paper clips and staples. 10 spare waste bags no. 20704 come along with this shredder.